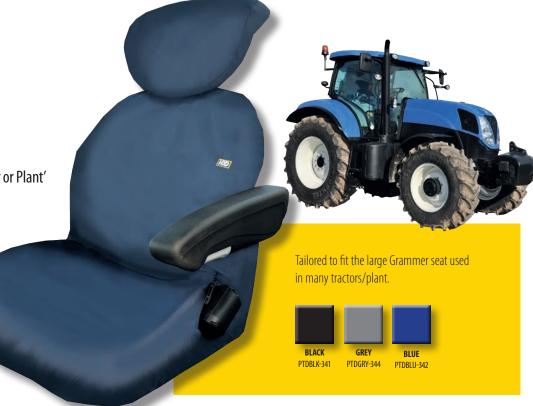

## TAILORED-TO-FIT TRACTOR/PLANT DRIVER SEAT COVER

#### **Designed to Last:**

- 100% waterproof
- Proven for use in harsh environments
- Keeps your seats looking like new
- Parachute thread for added long term strength
- Protects your investment 'The residual value of your Tractor or Plant'
- Made from tough, hard wearing polyester with waterproof PVC backing
- Reduces wear and tear to the original seat fabric

#### **Protects against and resistant to:**

- Mud, water & slurry Grease, oil & dust
- Building debris Oil & paint Food & drink

#### **Ideal for:**

Plant operators — Farm workers

**See Tractor/Plant Instructor Seat** 

See Grammer Maximo Dynamic Plus Seat