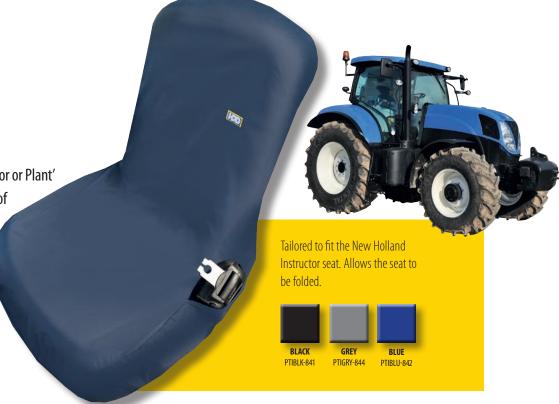

## **TAILORED-TO-FIT** TRACTOR/PLANT INSTRUCTOR SEAT COVER

#### **Designed to Last:**

- 100% waterproof
- Proven for use in harsh environments
- Keeps your seats looking like new
- Parachute thread for added long term strength
- Protects your investment 'The residual value of your Tractor or Plant'
- Made from tough, hard wearing polyester with waterproof **PVC** backing
- Reduces wear and tear to the original seat fabric

#### **Protects against and resistant to:**

- Mud, water & slurry Grease, oil & dust
- Building debris Oil & paint Food & drink

#### **Ideal for:**

Plant operators — Farm workers

**HEAVY DUTY** 

**See Tractor/Plant Driver Seat** See Grammer Maximo Dynamic Plus Seat