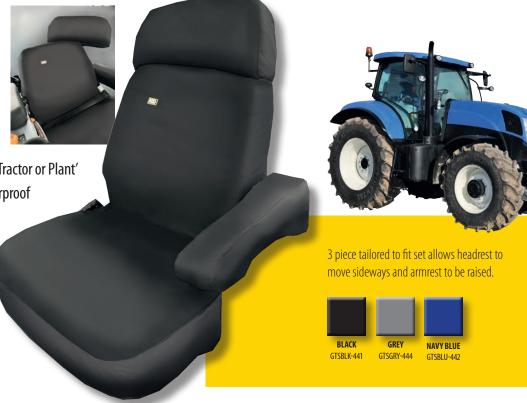

### **TAILORED-TO-FIT GRAMMER MAXIMO DYNAMIC PLUS SEAT COVER**

#### **Designed to Last:**

- 100% waterproof
- Proven for use in harsh environments
- Keeps your seats looking like new
- Parachute thread for added long term strength
- Protects your investment 'The residual value of your Tractor or Plant'

Made from tough, hard wearing polyester with waterproof **PVC** backing

Reduces wear and tear to the original seat fabric

#### **Protects against and resistant to:**

- Mud, water & slurry Grease, oil & dust
- Building debris Oil & paint Food & drink

#### **Ideal for:**

Plant operators — Farm workers

**See Tractor/Plant Driver Seat** 

**See Tractor/Plant Instructor Seat**